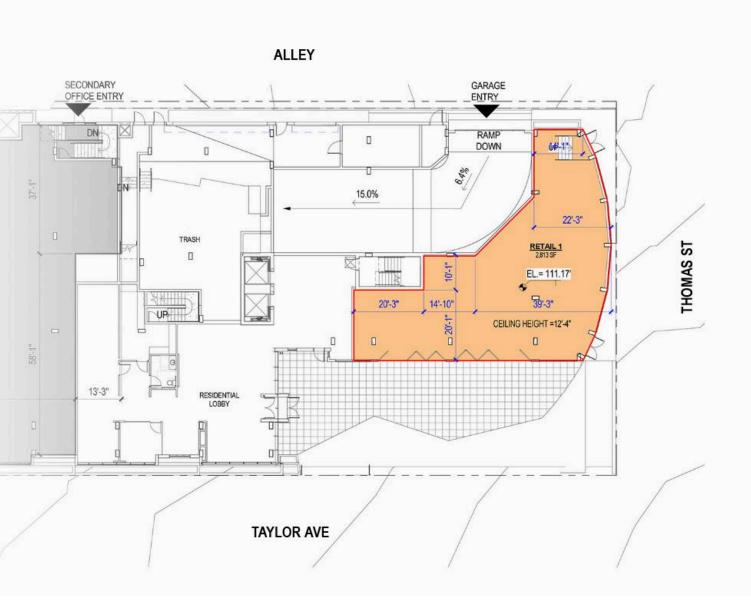

stination at the center of Seattle's growing Uptown Urban Center, only steps away from Seattle's most iconic landmarks - The Space Needle, Climate Pledge Arena, Pacific Science Center, the Museum of Pop Culture, with easy bike and transit access to Seattle downtown.

As the new home to the Space Needle Corporate Headquarters, Siteline embraces the multi-faceted vibrancy of the Space Needle and Seattle culture. A historical speakeasy, Rocker's Lounge, a French bistro-inspired demonstration kitchen, and a sports gaming lounge all pay homage to Seattle's eclectic art and sports culture.





**OVERVIEW** 

Commercial Space
Residential Units

**Address** 

Site Area



223 Taylor Ave N - Seattle, WA

50,000 SF (85% Pre-Leased SN\_HQ)

38,880 SF

214

aoliveri@fwp-inc.com

**KELLY GADDIS** 







#### **CONSTRUCTION DETAILS**

• 2,813 SF of Commercial Space







#### **CONSTRUCTION DETAILS**

• 3,550 SF of Commercial Space







# **UPTOWN**OVERVIEW

Uptown Urban Center, formerly referred to as Lower Queen Anne, is a destination for visitors throughout the region. It's home to Seattleites seeking to live close to downtown, a center for the performing arts, limitless access to recreation, and the location of a growing workforce with accompanying housing and transit expansions.

The design character is dynamic and evolving. Open space in this dense pedestrian-oriented mixed-use urban center includes midblock crossings and alleys that provide open space connections and gathering places throughout the neighborhood.

Uptown is connected to downtown and other neighborhoods by bus