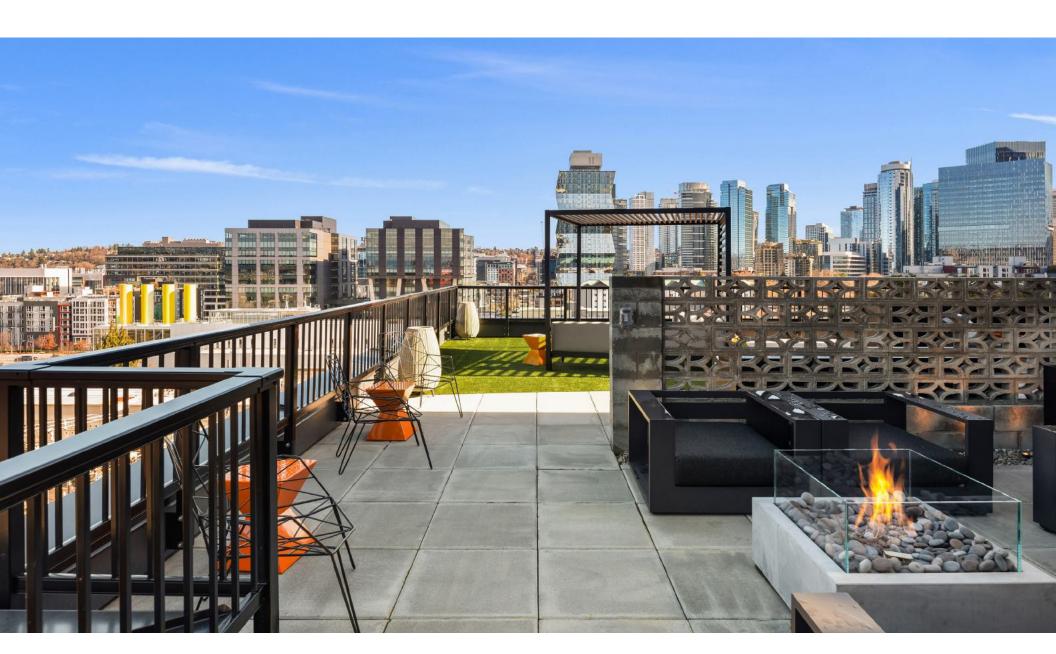

23 Applied: 44-story, 455 DU apt. with retail Parking for 268 vehicles





- A H Bar
- B Grecian Corner, Caffeinated Coffee, Subway, Avis
- C 7-Eleven
- D Wells Fargo

- E Mantra Thai, Breathe Hot Yoga
- F Zeek's Pizza

KOMO PLAZA

DENNY WAY

- G Golden Singha, Pho Viet Anh, The 5 Point Cafe, Wa'Z, Tilikum Place
- H TeKu Tavern & Cafe

- I Walgreens
- J A Pizza Mart
- K Himilayan Java
- L Simply Dental





#### **ANGELA OLIVERI**

(425) 822 - 5522 aoliveri@fwp-inc.com

#### **KELLY GADDIS**

Kidder Mathews kelly.gaddis@kidder.com







### **NORTH EAST VIEW**

#### NORTH RETAIL & RESIDENTIAL LOBBY







### **SOUTH EAST VIEW**

#### SOUTH RETAIL & SPACE NEEDLE HQ







### **SPEAKEASY** AMENITY







# GAME ROOM AMENITY







# FRENCH BISTRO AMENITY







# ROOFTOP LOUNGE AMENITY