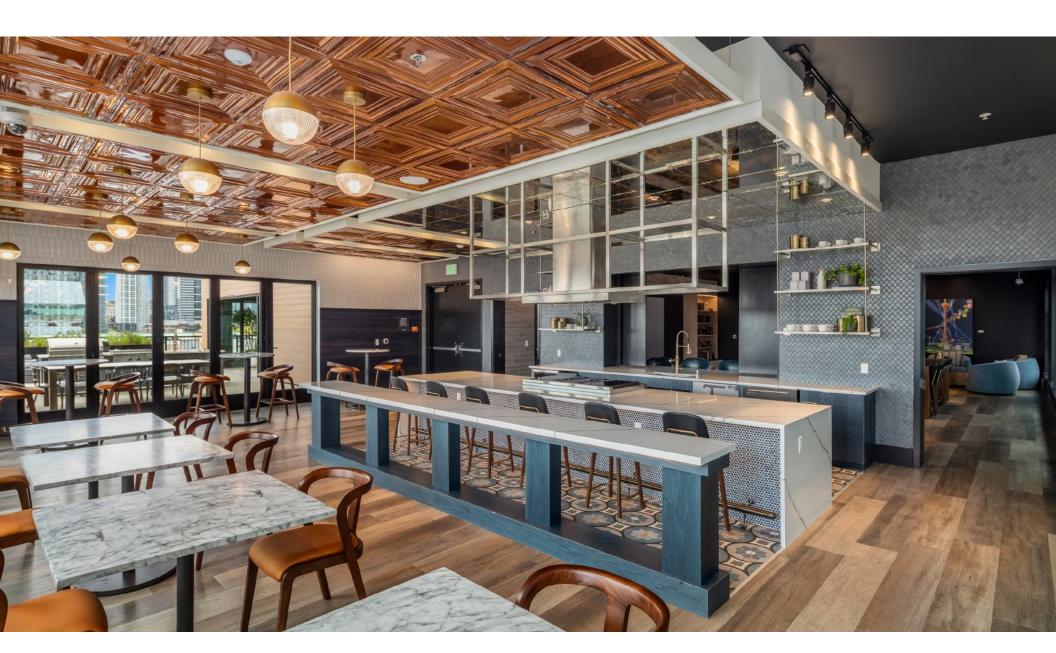

# FRENCH BISTRO AMENITY

As the new home to the Space Needle Corporate Headquarters, Siteline embraces the multi-faceted vibrancy of the Space Needle and Seattle culture. A historical speakeasy, Rocker's Lounge, a French bistro-inspired demonstration kitchen, and a sports gaming lounge all pay homage to Seattle's eclectic art and sports culture.