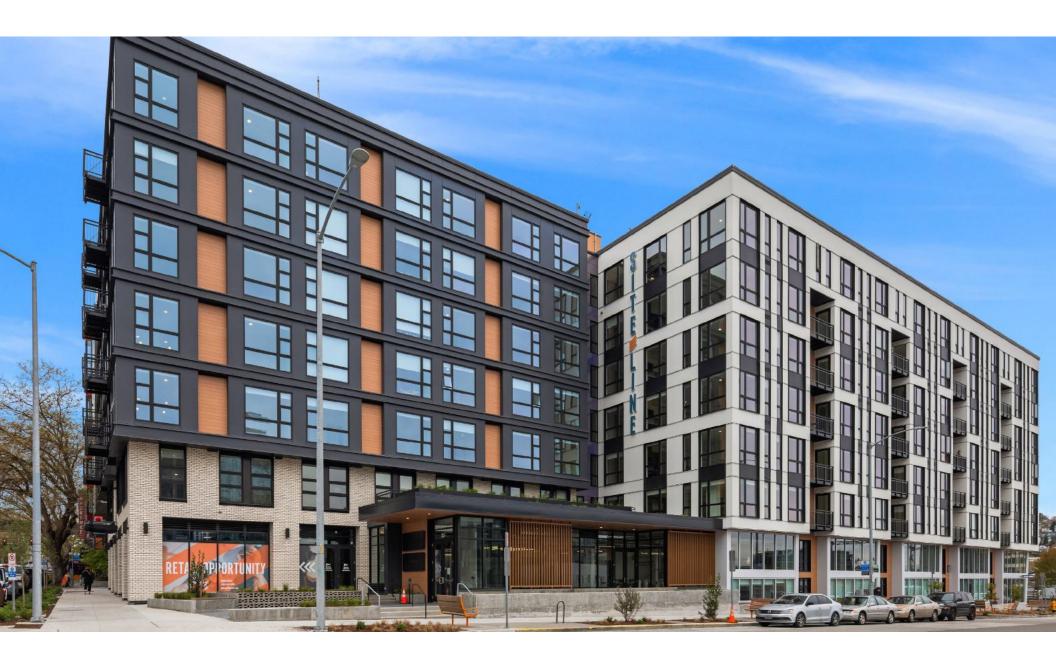

# **RETAIL OPPORTUNITY**

SEATTLE CENTER/UPTOWN MIXED-USE

# **SITELINE** SEATTLE

Siteline is a new pedestrian-focused mixed-use destination at the center of Seattle's growing Uptown Urban Center, only steps away from Seattle's most iconic landmarks - The Space Needle, Climate Pledge Arena, Pacific Science Center, the Museum of Pop Culture, with easy bike and transit access to Seattle downtown.

As the new home to the Space Needle Corporate Headquarters, Siteline embraces the multi-faceted vibrancy of the Space Needle and Seattle culture. A historical speakeasy, Rocker's Lounge, a French bistro-inspired demonstration kitchen, and a sports gaming lounge all pay homage to Seattle's eclectic art and sports culture.