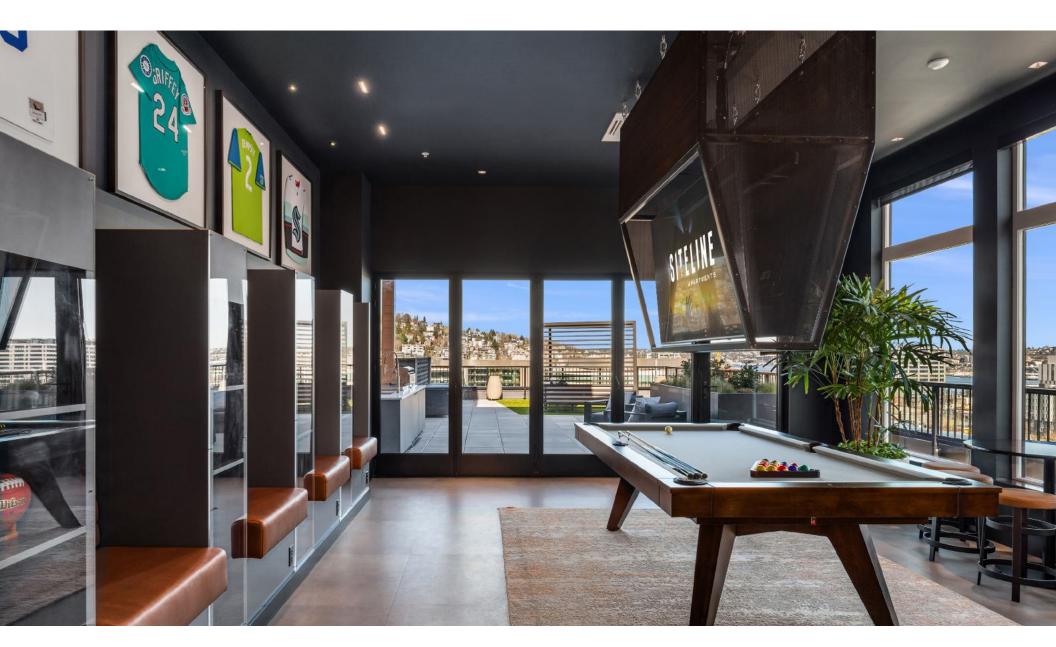

# GAME ROOM AMENITY

As the new home to the Space Needle Corporate Headquarters, Siteline embraces the multi-faceted vibrancy of the Space Needle and Seattle culture. A historical speakeasy, Rocker's Lounge, a French bistro-inspired demonstration kitchen, and a sports gaming lounge all pay homage to Seattle's eclectic art and sports culture.