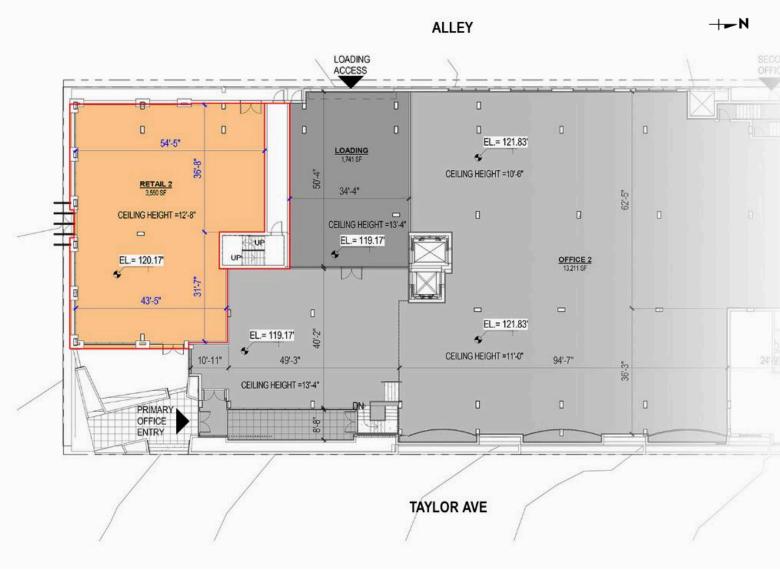

e, Climate Pledge Arena, Pacific Science Center, the Museum of Pop Culture, with easy bike and transit access to Seattle downtown.

As the new home to the Space Needle Corporate Headquarters, Siteline embraces the multi-faceted vibrancy of the Space Needle and Seattle culture. A historical speakeasy, Rocker's Lounge, a French bistro-inspired demonstration kitchen, and a sports gaming lounge all pay homage to Seattle's eclectic art and sports culture.





**OVERVIEW** 

Commercial Space
Residential Units

**Address** 

Site Area



223 Taylor Ave N - Seattle, WA

50,000 SF (85% Pre-Leased SN\_HQ)

38,880 SF

214

aoliveri@fwp-inc.com

**KELLY GADDIS** 







#### **CONSTRUCTION DETAILS**

• 2,813 SF of Commercial Space







#### **CONSTRUCTION DETAILS**

• 3,550 SF of Commercial Space







# **UPTOWN**OVERVIEW

Uptown Urban Center, formerly referred to as Lower Queen Anne, is a destination for visitors throughout the region. It's home to Seattleites seeking to live close to downtown, a center for the performing arts, limitless access to recreation, and the location of a growing workforce with accompanying housing and transit expansions.

The design character is dynamic and evolving. Open space in this dense pedestrian-oriented mixed-use urban center includes midblock crossings and alleys that provide open space connections and gathering places throughout the neighborhood.

Uptown is connected to downtown and other neighborhoods by bus transit and the Monorail. It's proximity to downtown makes walking and biking easy. A future light rail station, located near Queen Anne