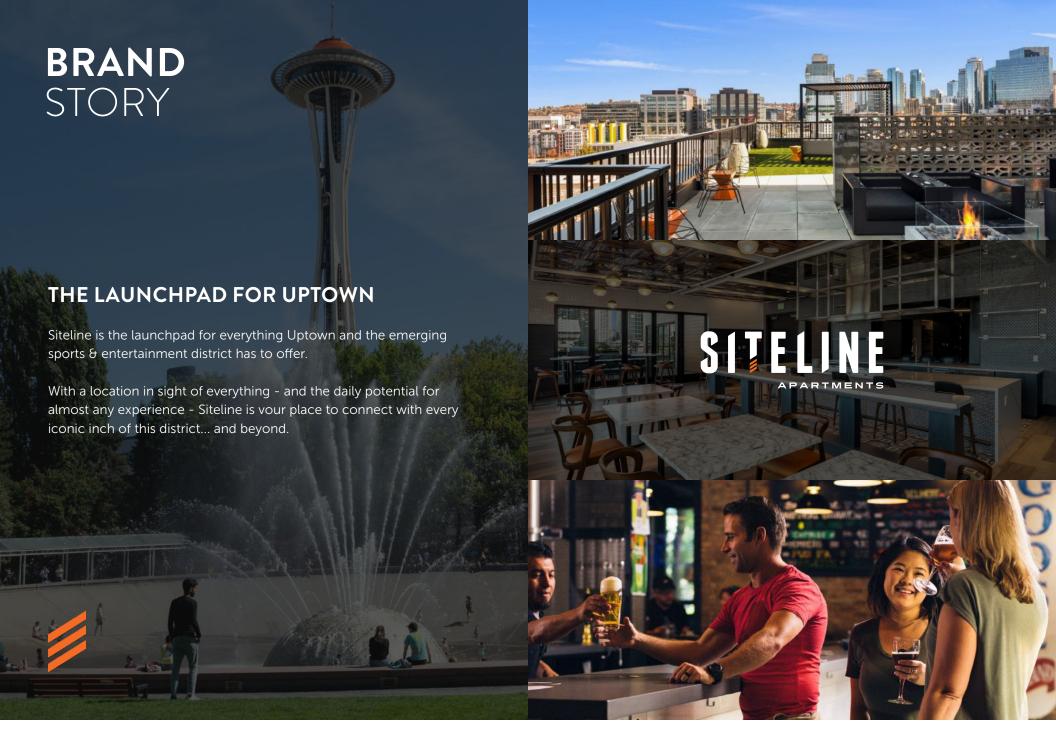

# **SITELINE** SEATTLE

Siteline is a new pedestrian-focused mixed-use destination at the center of Seattle's growing Uptown Urban Center, only steps away from Seattle's most iconic landmarks - The Space Needle, Climate Pledge Arena, Pacific Science Center, the Museum of Pop Culture, with easy bike and transit access to Seattle downtown.

As the new home to the Space Needle Corporate Headquarters, Siteline embraces the multi-faceted vibrancy of the Space Needle and Seattle culture. A historical speakeasy, Rocker's Lounge, a French bistro-inspired demonstration kitchen, and a sports gaming lounge all pay homage to Seattle's eclectic art and sports culture.

# **UPTOWN**OVERVIEW

Uptown Urban Center, formerly referred to as Lower Queen Anne, is a destination for visitors throughout the region. It's home to Seattleites seeking to live close to downtown, a center for the performing arts, limitless access to recreation, and the location of a growing workforce with accompanying housing and transit expansions.